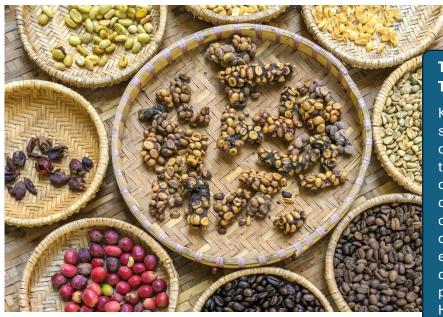

### THE STORY OF KOPI LUWAK (LUWAK Coffee)

Kopi Luwak is a coffee that came from coffee cherries which been eaten as it come through enzymatic process of civet cat digestive system. Also known as cat coffee, Kopi Luwak (Luwak coffee) is one of the most extraordinary coffee varieties in the world. The name originates from Indonesia, where "Kopi" means coffee and "Luwak" refers to the civet cat.

# THE MOST SPECIAL COFFEE IN THE WORLD

Kopi Luwak production contains several steps which civet animal eats coffee cherries at first, and then through digestive undergoes a process of decomposition of the chemical content in the coffee beans, especially caffeine and protein levels of the luwak coffee beans. The digested and excreted coffee bean is then collected, cleaned with the proper Washing process, Drying, Removing the Coffee Husk (Hulling) and Sortation. Due to these unique circumstances, a mild, sweet, and earthy flavor is developed.