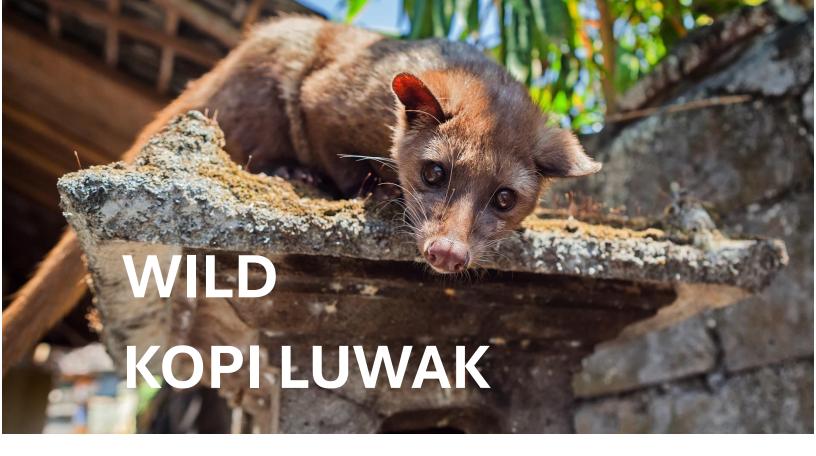

### THE STORY OF KOPI LUWAK (LUWAK Coffee)

Kopi Luwak is a coffee that came from coffee cherries which been eaten as it come through enzymatic process of civet cat digestive system. Also known as cat coffee, Kopi Luwak (Luwak coffee) is one of the most extraordinary coffee varieties in the world. The name originates from Indonesia, where "Kopi" means coffee and "Luwak" refers to the civet cat.

We are conform with the awereness and application of the principle animal welfare defined by Indonesian Ministry of Agriculture, if we are working with Luwak Civet. The majority of our Coffee Luwak came from WILD Luwak Civet, certified by the local authority.

#### **WILD LUWAKS**

Luwaks from cage farming often suffer from a lack of movement and diseases. Often, the animals cannot eat under natural conditions because they are nocturnal.

That's why we only work with WILD Luwaks.